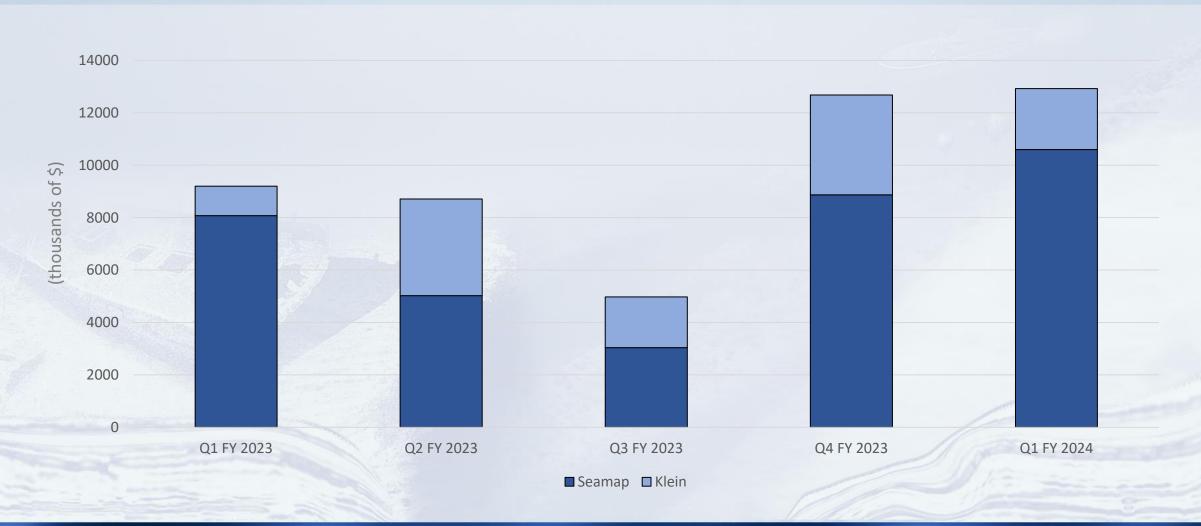

# Quarterly Revenue Trend

# Fiscal Fourth Quarter Highlights

Significant increase in revenues (up 39% year-over-year)

Positive operating income and adjusted EBITDA

• Increase in backlog, despite higher revenues

Order activity continues

## Beyond the First Quarter

- Order and inquiry activity continues to be encouraging
  - Backlog at April 30, 2023 \$22.6 million versus \$13.4 million one year ago and \$20.7 million at end of fourth quarter
  - Further orders pending and expected