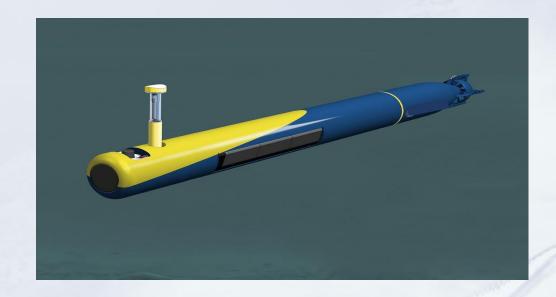

# Automatic Target Recognition (ATR)

- Al Spectral Artificial Intelligence
- Strategic advantage and paradigm shift for military and commercial markets
- Both real-time and post-mission processing
- Exclusively for Klein side scan sonars
- Increased efficiency for customer
- Differentiator