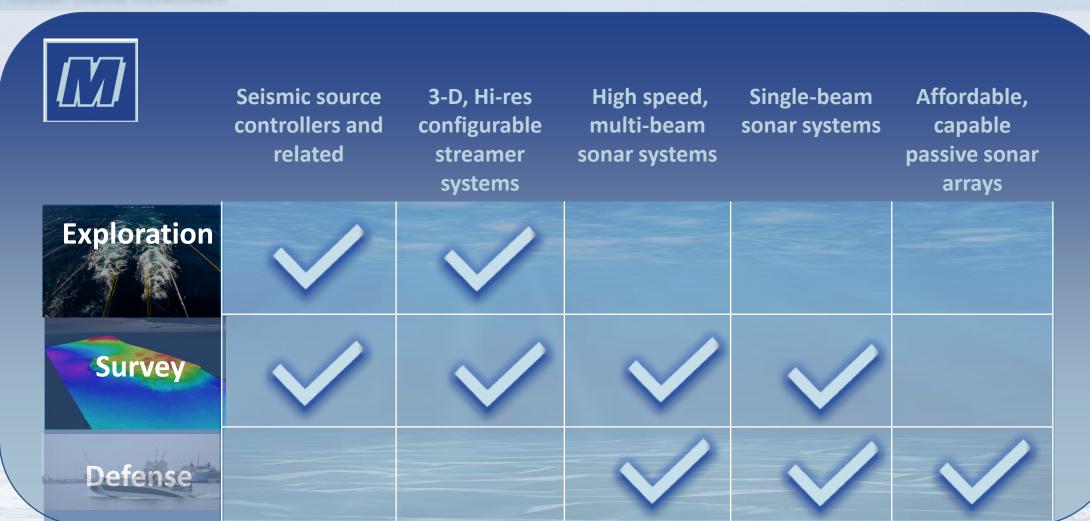

# Innovative & Unique Solutions

MIND Technology provides acoustic sensor technology for marine applications in three key markets:

# MIND Technology EXPLORATION DEFENSE SURVEY Industry leading recognized "Name Brand Products"

#### **Seamap**

- Seismic energy source controllers
- Reconfigurable solid seismic streamer systems
- GNSS positioning systems
- Ancillary and support products

#### Klein

- Active sonar systems for autonomous underwater platforms
- Towed sonar systems
  - Multi-beam
  - Single-beam
- Synthetic aperture sonar
- Deployment systems

#### **MIND Maritime Acoustics**

- Automatic Target Recognition
  - Passive sonar arrays

## **Positive Market Trends**

**CUSTOMER PROFILE** Survey & Energy US, NATO, & Governmental Research **Exploration Agencies** Organizations **International** Companies **Navies Exploration** Survey Defense

# MIND Current Products Address Key Markets

FUTURE THINKING. LEADING TECHNOLOGIES.